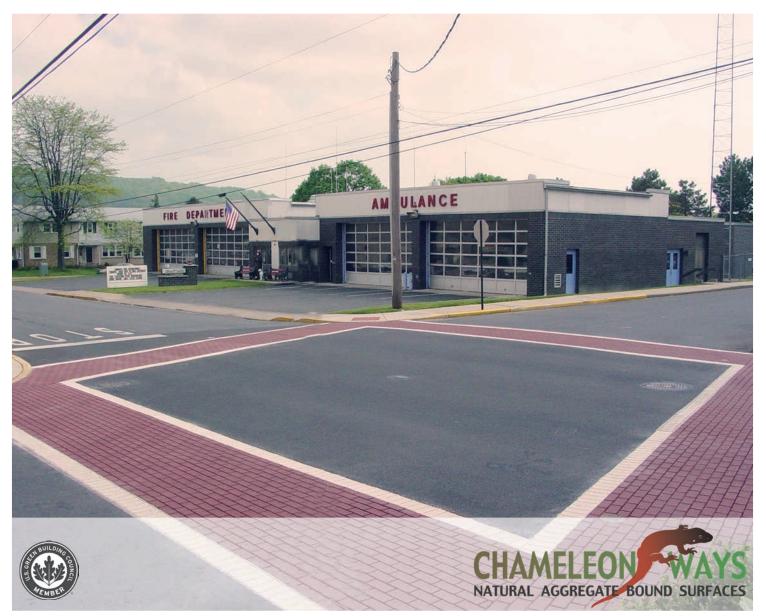

## Addaprint DS Deep set resin bound imprinted decorative surfacing

The Addaprint Deep Set (DS) Resin Bound surfacing system provides an attractive, hardwearing, low maintenance surface using a range of natural and recycled aggregates and glass. The finished surface provides a cold applied bound paving system which is flexible, UV stable and resistant to cracking.Addaprint DS can create distinctive patterns for safety, demarcation and style.

Addaprint DS offers a smooth trowelled finish with a deep imprinted pattern that has no loose aggregate and can be printed in a variety of patterns from cobble to herringbone. This system enables continuous areas of textured surfacing without joints and also has the advantage that no grout is required. This means that the surface can be pressure washed for cleaning purposes, weed or debris removal. As there are no grouted or mortared joints there is no danger of washing out the joints therefore correct cleaning will not cause damage but simply restore the area to a clean surface.

## Benefits

- Aesthetically pleasing
- Durable
- Low maintenance
- Natural and recycled aggregates
- UV stable
- Creative designs
- Can be applied to asphalt, concrete or other suitable substrates

The Addaprint DS system is ideal for many situations from footpaths to drives, and has been used at luxury car showrooms, school playgrounds, patios, exhibition and traffic calming schemes. Aggregate and resin colors enable a selection of finishes that ensure the surface is aesthetically pleasing and compliments or contrasts the surrounding surfaces depending on the required look and intended propose.

## Where is Addaprint DS used?

- Footpaths
- Car parks
- Driveways
- School Playgrounds
- Theme Parks
- Retail units
- Landscaping schemes
- · Pedestrian precincts
- Heritage sites
- Entry treatments
- Speed humps
- Table tops