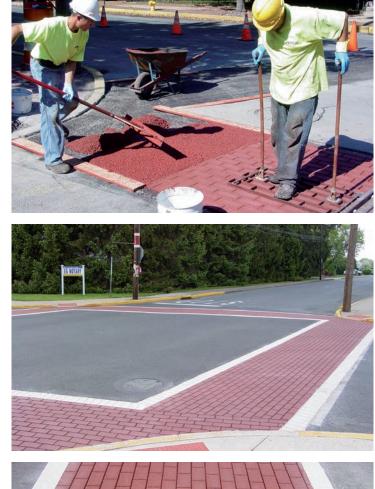

For all traffic use, the Addaprint DS must be inlayed to a depth of 15mm and finished flush to the surface, this ensures the leading edge is protected and reduces traffic impact noise.

## Where is Addaprint DS used?

- Footpaths
- Car parks
- Driveways
- School Playgrounds
- Theme Parks
- Retail units
- Landscaping schemes
- · Pedestrian precincts
- Heritage sites
- Entry treatments
- Speed humps
- Table tops