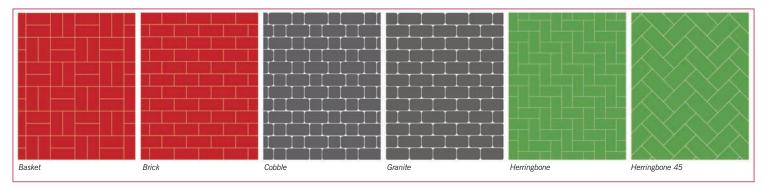

Addaprint DS offers a smooth trowelled finish with a deep imprinted pattern that has no loose aggregate and can be printed in a variety of patterns from cobble to herringbone. This system enables continuous areas of textured surfacing without joints and also has the advantage that no grout is required. This means that the surface can be pressure washed for cleaning purposes, weed or debris removal. As there are no grouted or mortared joints there is no danger of washing out the joints therefore correct cleaning will not cause damage but simply restore the area to a clean surface.