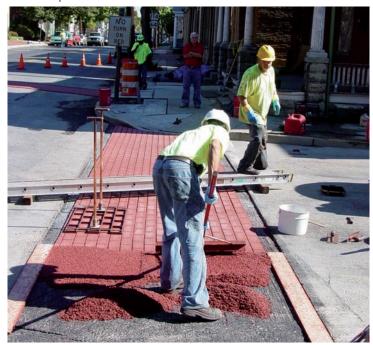

For all traffic use, the Addaprint DS must be inlayed to a depth of 15mm and finished flush to the surface, this ensures the leading edge is protected and reduces traffic impact noise.