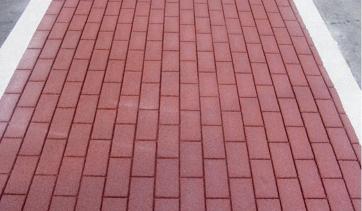

Addaprint DS offers a smooth trowelled finish with a deep imprinted pattern that has no loose aggregate and can be printed in a variety of patterns from cobble to herringbone. This system enables continuous areas of textured surfacing without joints and also has the advantage that no grout is required. This means that the surface can be pressure washed for cleaning purposes, weed or debris removal. As there are no grouted or mortared joints there is no danger of washing out the joints therefore correct cleaning will not cause damage but simply restore the area to a clean surface.